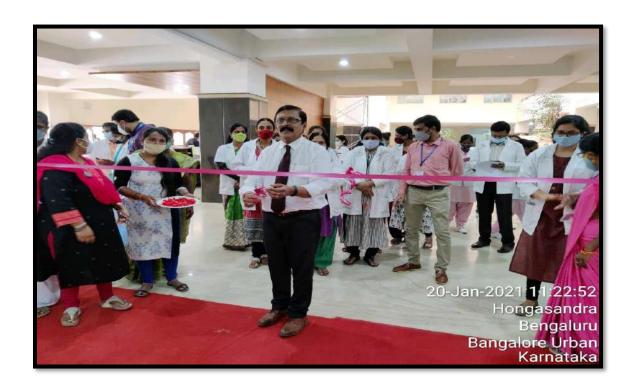

fact that was reinforced on consulting specialists like pulmonologists and gastroenterologists and reviewing the existing literature. Hence, the Hep B vaccination for the year 2020-21 was decided to be postponed to a further suitable time which will be finalised based on the prevailing situation.

Dean and Director

Dean and Director

The Oxford Dental College, Bommnahall Hosur Road Bengaluru - 560 068



#### THE OXFORD DENTAL COLLEGE

(Recognized by the Govt. of Karnataka, Affiliated to Rajiv Gandhi University of Health Sciences, Karnataka & Pecognised by Dental Council of India, New Delhi)

Bommanahalli, Hosur Road, Bangalore – 560 068.

Ph: 080-61754680 Fax: 080 – 61754693E-mail:deandirectortodc@gmail.com

Website: www.theoxford.edu

#### **COVID Vaccination Program: Inauguration**







#### THE OXFORD DENTAL COLLEGE

(Recognized by the Govt. of Karnataka, Affiliated to Rajiv Gandhi University of Health Sciences, Karnataka & Dental Council of India, New Delhi)

Bommanahalli, Hosur Road, Bangalore – 560 068.

Ph: 080-61754680 Fax: 080 – 61754693E-mail:deandirectortodc@gmail.com

Website: www.theoxford.edu

#### **COVID Vaccination**







#### THE OXFORD DENTAL COLLEGE

(Recognized by the Govt. of Karnataka, Affiliated to Rajiv Gandhi University of Health Sciences, Karnataka & Dental Council of India, New Delhi)

Bommanahalli, Hosur Road, Bangalore – 560 068.

Ph: 080-61754680 Fax: 080 – 61754693E-mail:deandirectortodc@gmail.com Website: www.theoxford.edu

## **COVID Vaccination Register**

| 7               |            | MAN IN