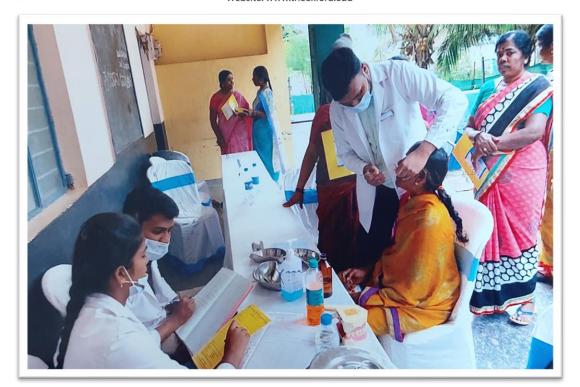

(Regd.)

## THE OXFORD DENTAL COLLEGE

(Recognized by the Govt. of Karnataka, Affiliated to Rajiv Gandhi University of Health Sciences, Karnataka & Pecognised by Dental Council of India, New Delhi)

Bommanahalli, Hosur Road, Bangalore – 560 068.

Ph: 080-61754680 Fax: 080 – 61754693E-mail:deandirectortodc@gmail.com

Website: www.theoxford.edu



**Program Organizers** 

## SOCIETY REGOLD AND ADDRESS OF THE PROPERTY OF

## CHILDREN'S EDUCATION SOCIETY (Regd.)

## THE OXFORD DENTAL COLLEGE

(Recognized by the Govt. of Karnataka, Affiliated to Rajiv Gandhi University of Health Sciences, Karnataka & Ecognised by Dental Council of India, New Delhi) Bommanahalli, Hosur Road, Bangalore – 560 068.

Ph: 080-61754680 Fax : 080 – 61754693E-mail:deandirectortodc@gmail.com Website: www.theoxford.edu





### THE OXFORD DENTAL COLLEGE

(Recognized by the Govt. of Karnataka, Affiliated to Rajiv Gandhi University of Health Sciences, Karnataka & Dental Council of India, New Delhi)

Bommanahalli, Hosur Road, Bangalore – 560 068.

Ph: 080-61754680 Fax: 080 – 61754693E-mail:deandirectortodc@gmail.com

Website: www.theoxford.edu

## Awareness program for Conservation of Water

Title: Save water

Objective: To create awareness among students and faculties of The Oxford Dental College

Date: 18.02.2021

Time: 10.00 am to 02.00 pm

**Location:** Seminar Hall

Organized by: Department of conservative dentistry and endodontics

Audience: Students, Staff, Patients and General public

Speaker: Dr. Srirekha

Method adopted: Lecture

Materials used: Models

**Description:** Dr Jyothi gave awareness lec