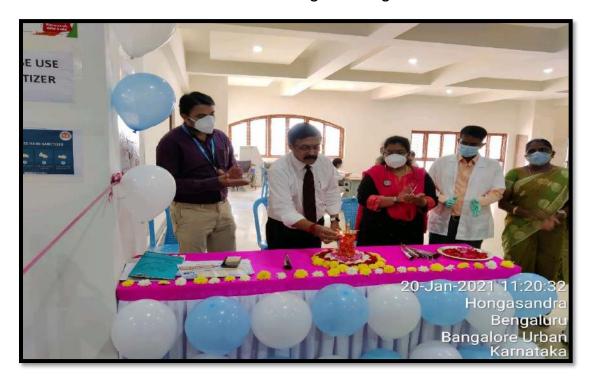

e fact that was reinforced on consulting specialists like pulmonologists and gastroenterologists and reviewing the existing literature. Hence, the Hep B vaccination for the year 2020-21 was decided to be postponed to a further suitable time which will be finalised based on the prevailing situation.

Dean and Director

Dean and Director

The Oxford Dental College, Bommnahall Hosur Road Bengaluru - 560 068



#### THE OXFORD DENTAL COLLEGE

(Recognized by the Govt. of Karnataka, Affiliated to Rajiv Gandhi University of Health Sciences, Karnataka & Pecognised by Dental Council of India, New Delhi)

Bommanahalli, Hosur Road, Bangalore – 560 068.

Ph: 080-61754680 Fax: 080 – 61754693E-mail:deandirectortodc@gmail.com

Website: www.theoxford.edu

#### **COVID Vaccination Program: Inauguration**







#### THE OXFORD DENTAL COLLEGE

(Recognized by the Govt. of Karnataka, Affiliated to Rajiv Gandhi University of Health Sciences, Karnataka & Dental Council of India, New Delhi)

Bommanahalli, Hosur Road, Bangalore – 560 068.

Ph: 080-61754680 Fax: 080 – 61754693E-mail:deandirectortodc@gmail.com

Website: www.theoxford.edu

#### **COVID Vaccination**







#### THE OXFORD DENTAL COLLEGE

(Recognized by the Govt. of Karnataka, Affiliated to Rajiv Gandhi University of Health Sciences, Karnataka & Dental Council of India, New Delhi)

Bommanahalli, Hosur Road, Bangalore – 560 068.

Ph: 080-61754680 Fax: 080 – 61754693E-mail:deandirectortodc@gmail.com Website: www.theoxford.edu

## **COVID Vaccination Register**

| 7               |            | MAN IN