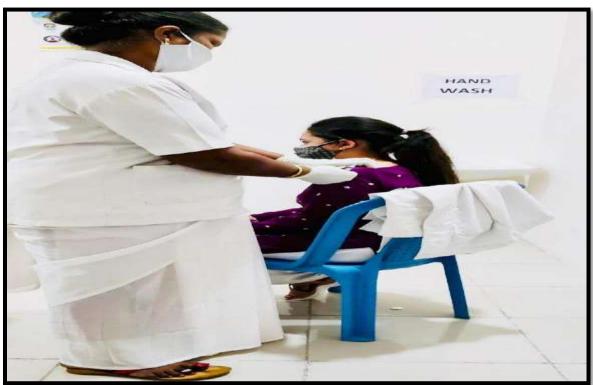

ege, Bommnahall Hosur Road Bengaluru - 560 068



#### THE OXFORD DENTAL COLLEGE

(Recognized by the Govt. of Karnataka, Affiliated to Rajiv Gandhi University of Health Sciences, Karnataka & Pecognised by Dental Council of India, New Delhi)

Bommanahalli, Hosur Road, Bangalore – 560 068.

Ph: 080-61754680 Fax: 080 – 61754693E-mail:deandirectortodc@gmail.com

Website: www.theoxford.edu

#### **COVID Vaccination Program: Inauguration**







#### THE OXFORD DENTAL COLLEGE

(Recognized by the Govt. of Karnataka, Affiliated to Rajiv Gandhi University of Health Sciences, Karnataka & Dental Council of India, New Delhi)

Bommanahalli, Hosur Road, Bangalore – 560 068.

Ph: 080-61754680 Fax: 080 – 61754693E-mail:deandirectortodc@gmail.com

Website: www.theoxford.edu

#### **COVID Vaccination**







#### THE OXFORD DENTAL COLLEGE

(Recognized by the Govt. of Karnataka, Affiliated to Rajiv Gandhi University of Health Sciences, Karnataka & Dental Council of India, New Delhi)

Bommanahalli, Hosur Road, Bangalore – 560 068.

Ph: 080-61754680 Fax: 080 – 61754693E-mail:deandirectortodc@gmail.com Website: www.theoxford.edu

## **COVID Vaccination Register**

| 7               |            | MAN IN