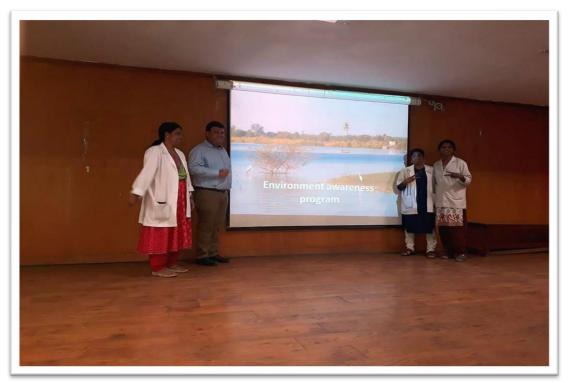

ts: 47 students

Shared her knowledge on home composting, in which she dealt with different methods of composting and her experience on home composting.

Dr. Lekha:

Delivered a lecture on Swachh Bharath Abhyan and how to keep our college surroundings clean and update on diff waste segregation methods.

Dr. Akhilesh

Gave us an insight on why butterflies are so important for the environment and how to protect that species which is on the drive to instinct.



## THE OXFORD DENTAL COLLEGE

(Recognized by the Govt. of Karnataka, Affiliated to Rajiv Gandhi University of Health Sciences, Karnataka & Ecognised by Dental Council of India, New Delhi)

Bommanahalli, Hosur Road, Bangalore – 560 068.

Ph: 080-61754680 Fax : 080 – 61754693E-mail:deandirectortodc@gmail.com Website: www.theoxford.edu





**Speakers of The Day** 



### THE OXFORD DENTAL COLLEGE

(Recognized by the Govt. of Karnataka, Affiliated to Rajiv Gandhi University of Health Sciences, Karnataka & Dental Council of India, New Delhi)

Bommanahalli, Hosur Road, Bangalore – 560 068.

Ph: 080-61754680 Fax: 080 – 61754693E-mail:deandirectortodc@gmail.com

Website: www.theoxford.edu

## Green and Clean Lake- Cleaning and awareness in Hulimavu Lake

Title: Green and Clean Lake

**Objective:** Develop social responsibility towards lakes in Bangalore

**Date:** 20/7/2017

Location: Hulimavu lake

Organized by: Department of Oral Medicine and Radiology

Participants: 1 Faculty and 10 students

Speaker: Dr. Sushmini Hegde

Method Adapted: participation of students in lake activity

**Description:** Hulimavu kere Taranga is a